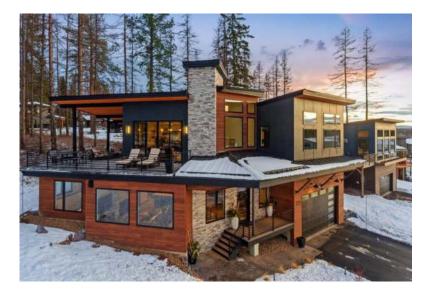

## Mataverde<sup>®</sup> Premium Hardwood Siding

## MATAVERDE® PREMIUM THERMAWOOD HEM-FIR SIDING

Mataverde® Premium Hardwoods - The ultimate choice in rain screen cladding

- · Light to medium brown to reddish brown tones
- Exhibits a moderate range of grain variation and figuring
- · Can be oil finished or allowed to age to a silvery patina
- Extremely strong, durable and stable
- Available in nominal 1 x 6 siding size
- Approved for use with Climate-Shield Rain Screen System™