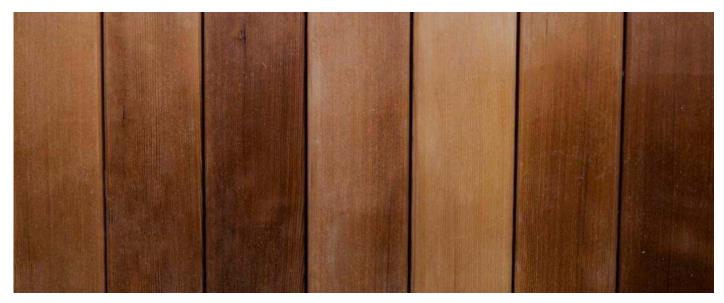

## MATAVERDE® PREMIUM THERMAWOOD HEM-FIR SIDING

Mataverde® Premium Hardwoods - The ultimate choice in rain screen cladding

- · Light to medium brown to reddish brown tones
- Exhibits a moderate range of grain variation and figuring
- · Can be oil finished or allowed to age to a silvery patina
- Extremely strong, durable and stable
- Available in nominal 1 x 6 siding size
- Approved for use with Climate-Shield Rain Screen System™